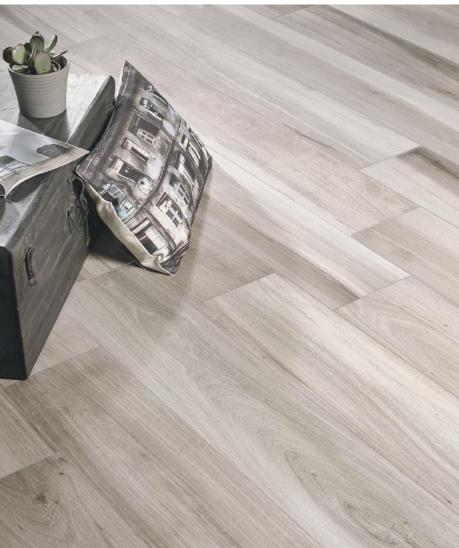

## Charisma Timber Range

The latest technical advancement in European tile manufacturing allows this new range - using digital ink jet printing which ensures each tile has it's own character.

The look is further enhaunced with rectified edges for super fine grout joints.

Made of quality porcelain and finished to require no surface sealing - this is as good as it gets.

No marks or dents that would normally affect natural wood, great for wet areas and suitable for high UV light, it won't fade or shrink.

Charisma Timber White 194x1200mm

Charisma Timber Mink 194x1200mm

Charisma Timber Grey 194x1200mm