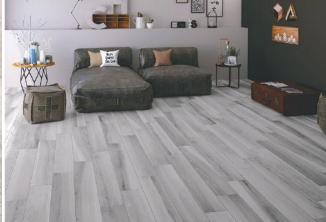

## Charisma Timber Range

The latest technical advancement in European tile manufacturing allows this new range - using digital ink jet printing which ensures each tile has it's own character.

The look is further enhaunced with rectified edges for super fine grout joints.

Made of quality porcelain and finished to require no surface sealing - this is as good as it gets.

No marks or dents that would normally affect natural wood, great for wet areas and suitable for high UV light, it won't fade or shrink.

Charisma Timber White 194x1200mm

Charisma Timber Mink 194x1200mm

Charisma Timber Grey 194x1200mm