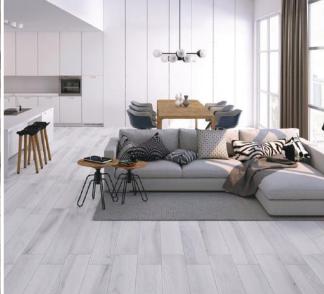

## Charisma Timber Range

The latest technical advancement in European tile manufacturing allows this new range - using digital ink jet printing which ensures each tile has it's own character.

The look is further enhaunced with rectified edges for super fine grout joints.

Made of quality porcelain and finished to require no surface sealing - this is as good as it gets.

No marks or dents that would normally affect natural wood, great for wet areas and suitable for high UV light, it won't fade or shrink.

Charisma Timber White 194x1200mm

Charisma Timber Mink 194x1200mm

Charisma Timber Grey 194x1200mm